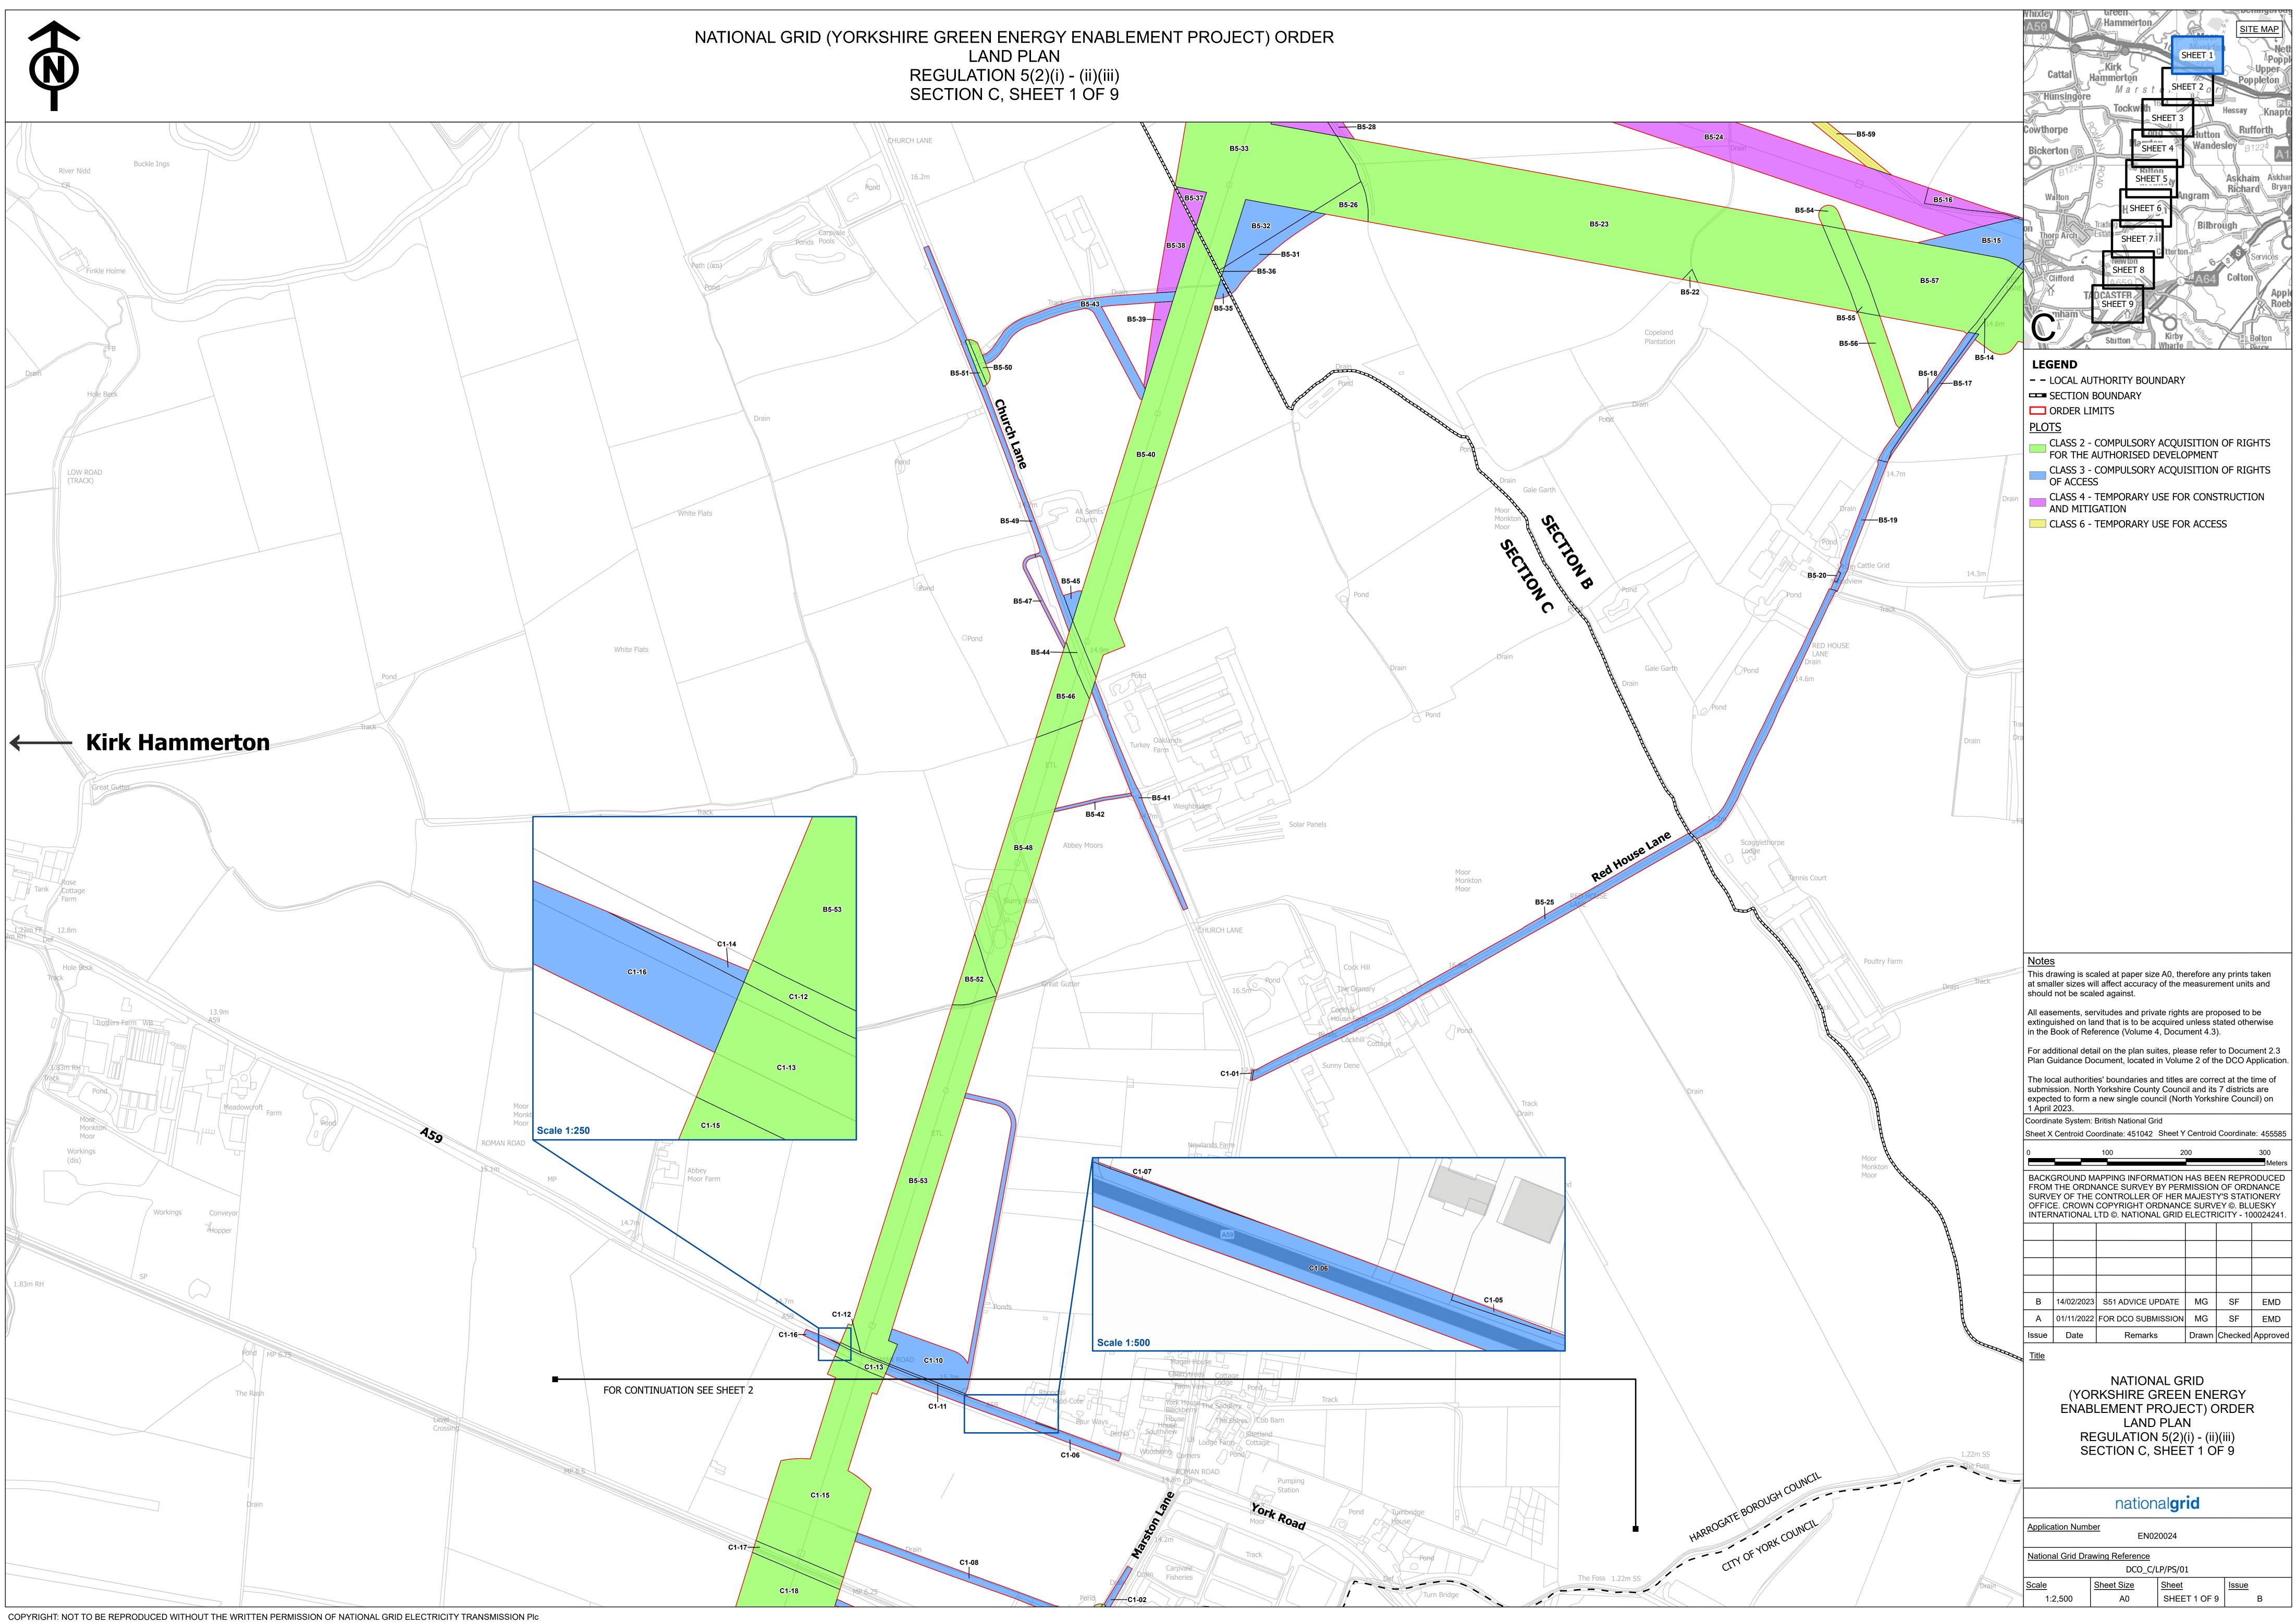

## Document 2.5.3(B) Land Plan Section C

Final Issue B February 2023

Planning Inspectorate Reference: EN020024

Infrastructure Planning (Applications: Prescribed Forms and Procedure) Regulations 2009 Regulation 5(2)(i) - (ii)(iii)