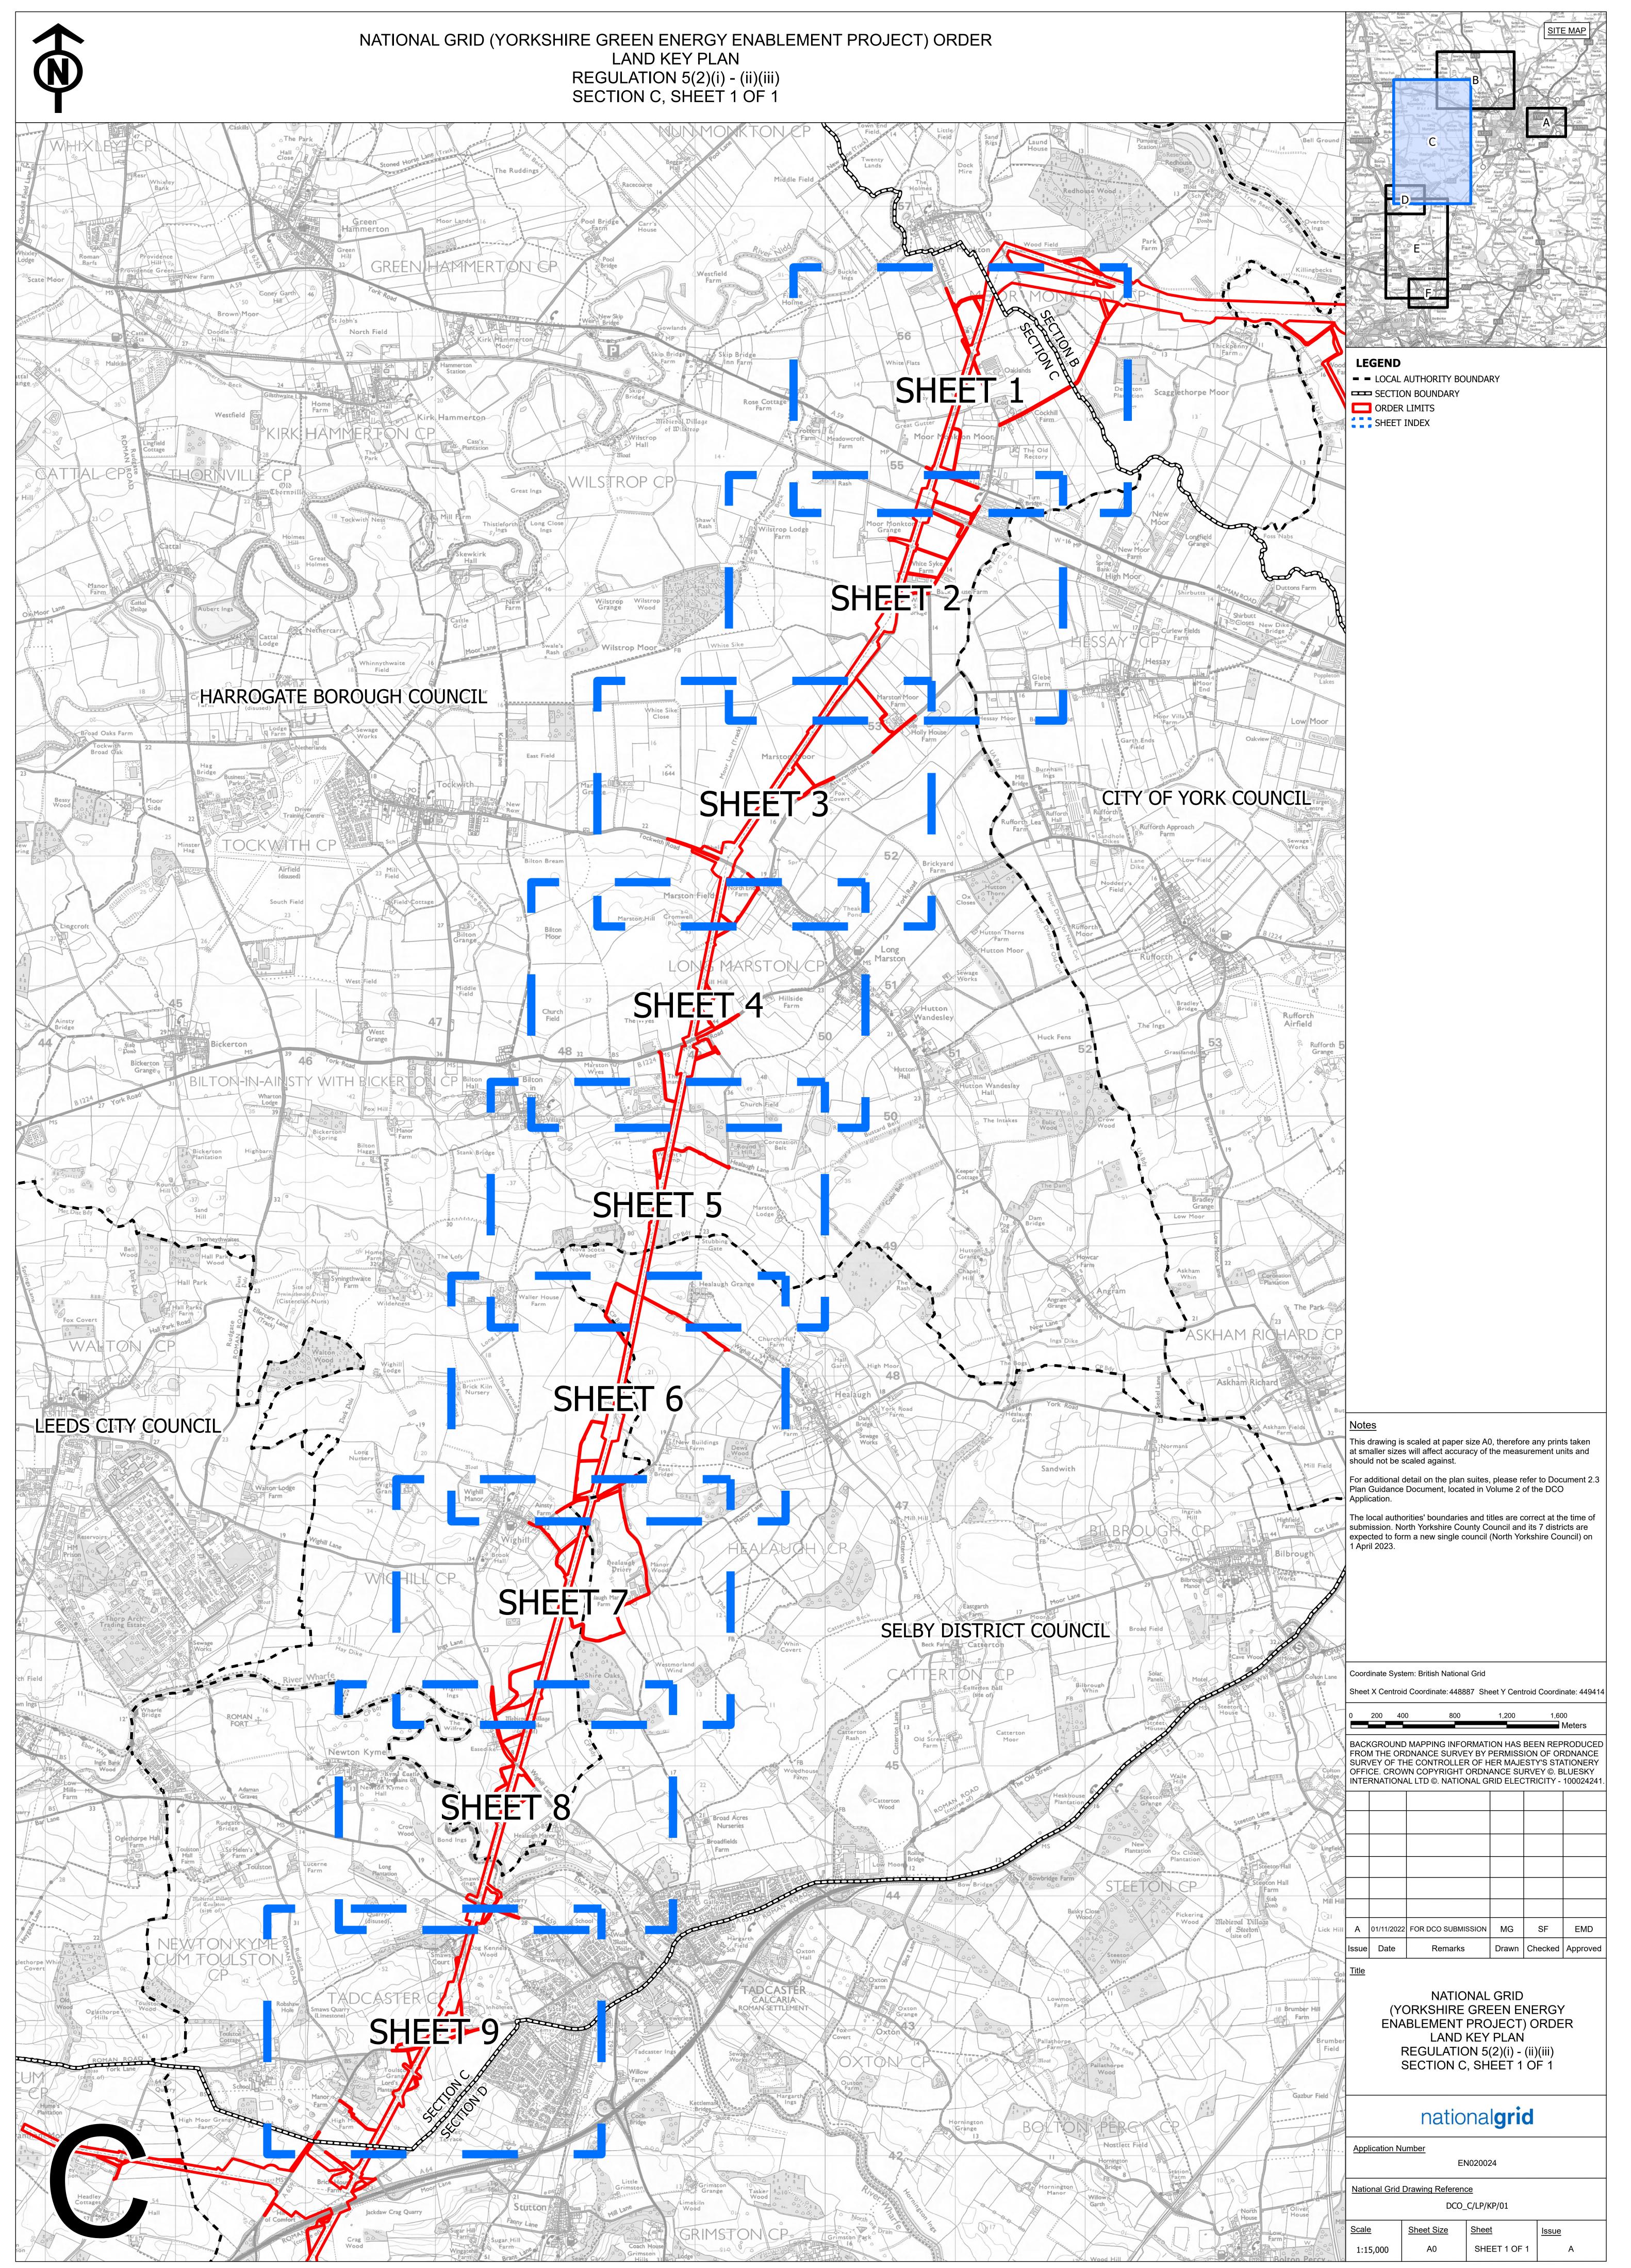

## Document 2.5.3(B) Land Plan Section C

Final Issue B February 2023

Planning Inspectorate Reference: EN020024

Infrastructure Planning (Applications: Prescribed Forms and Procedure) Regulations 2009 Regulation 5(2)(i) - (ii)(iii)