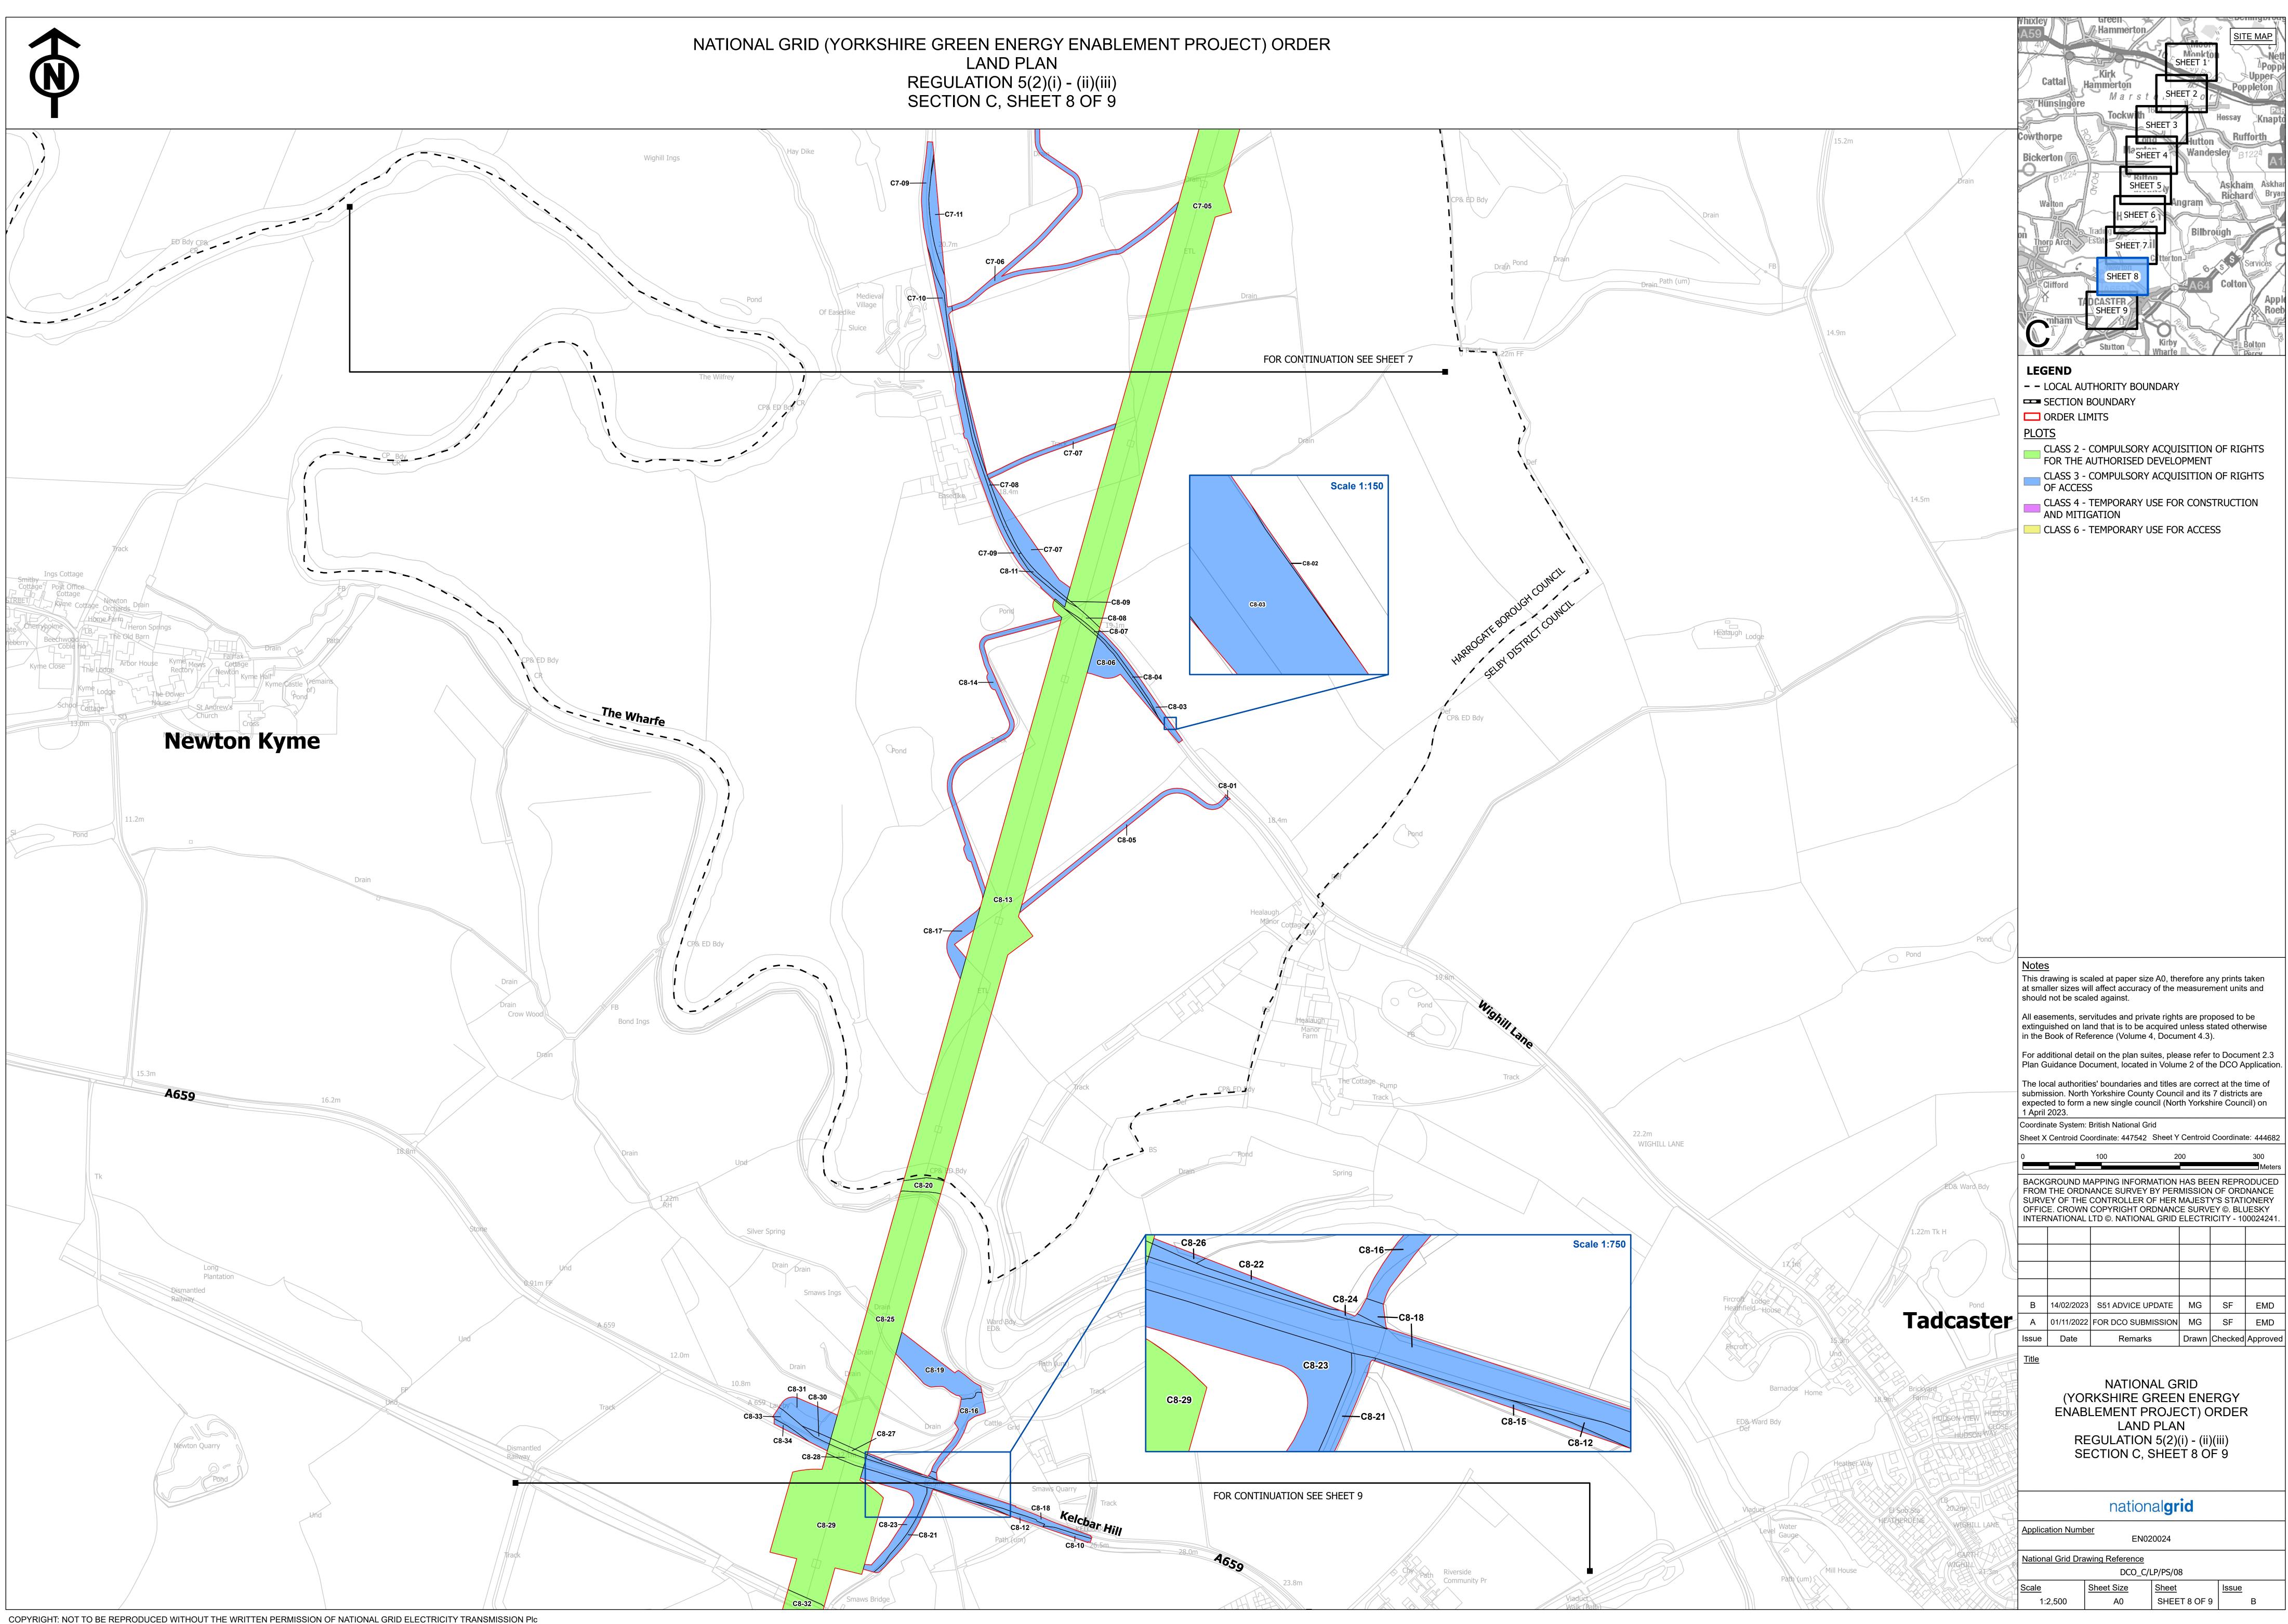

## Document 2.5.3(B) Land Plan Section C

Final Issue B February 2023

Planning Inspectorate Reference: EN020024

Infrastructure Planning (Applications: Prescribed Forms and Procedure) Regulations 2009 Regulation 5(2)(i) - (ii)(iii)