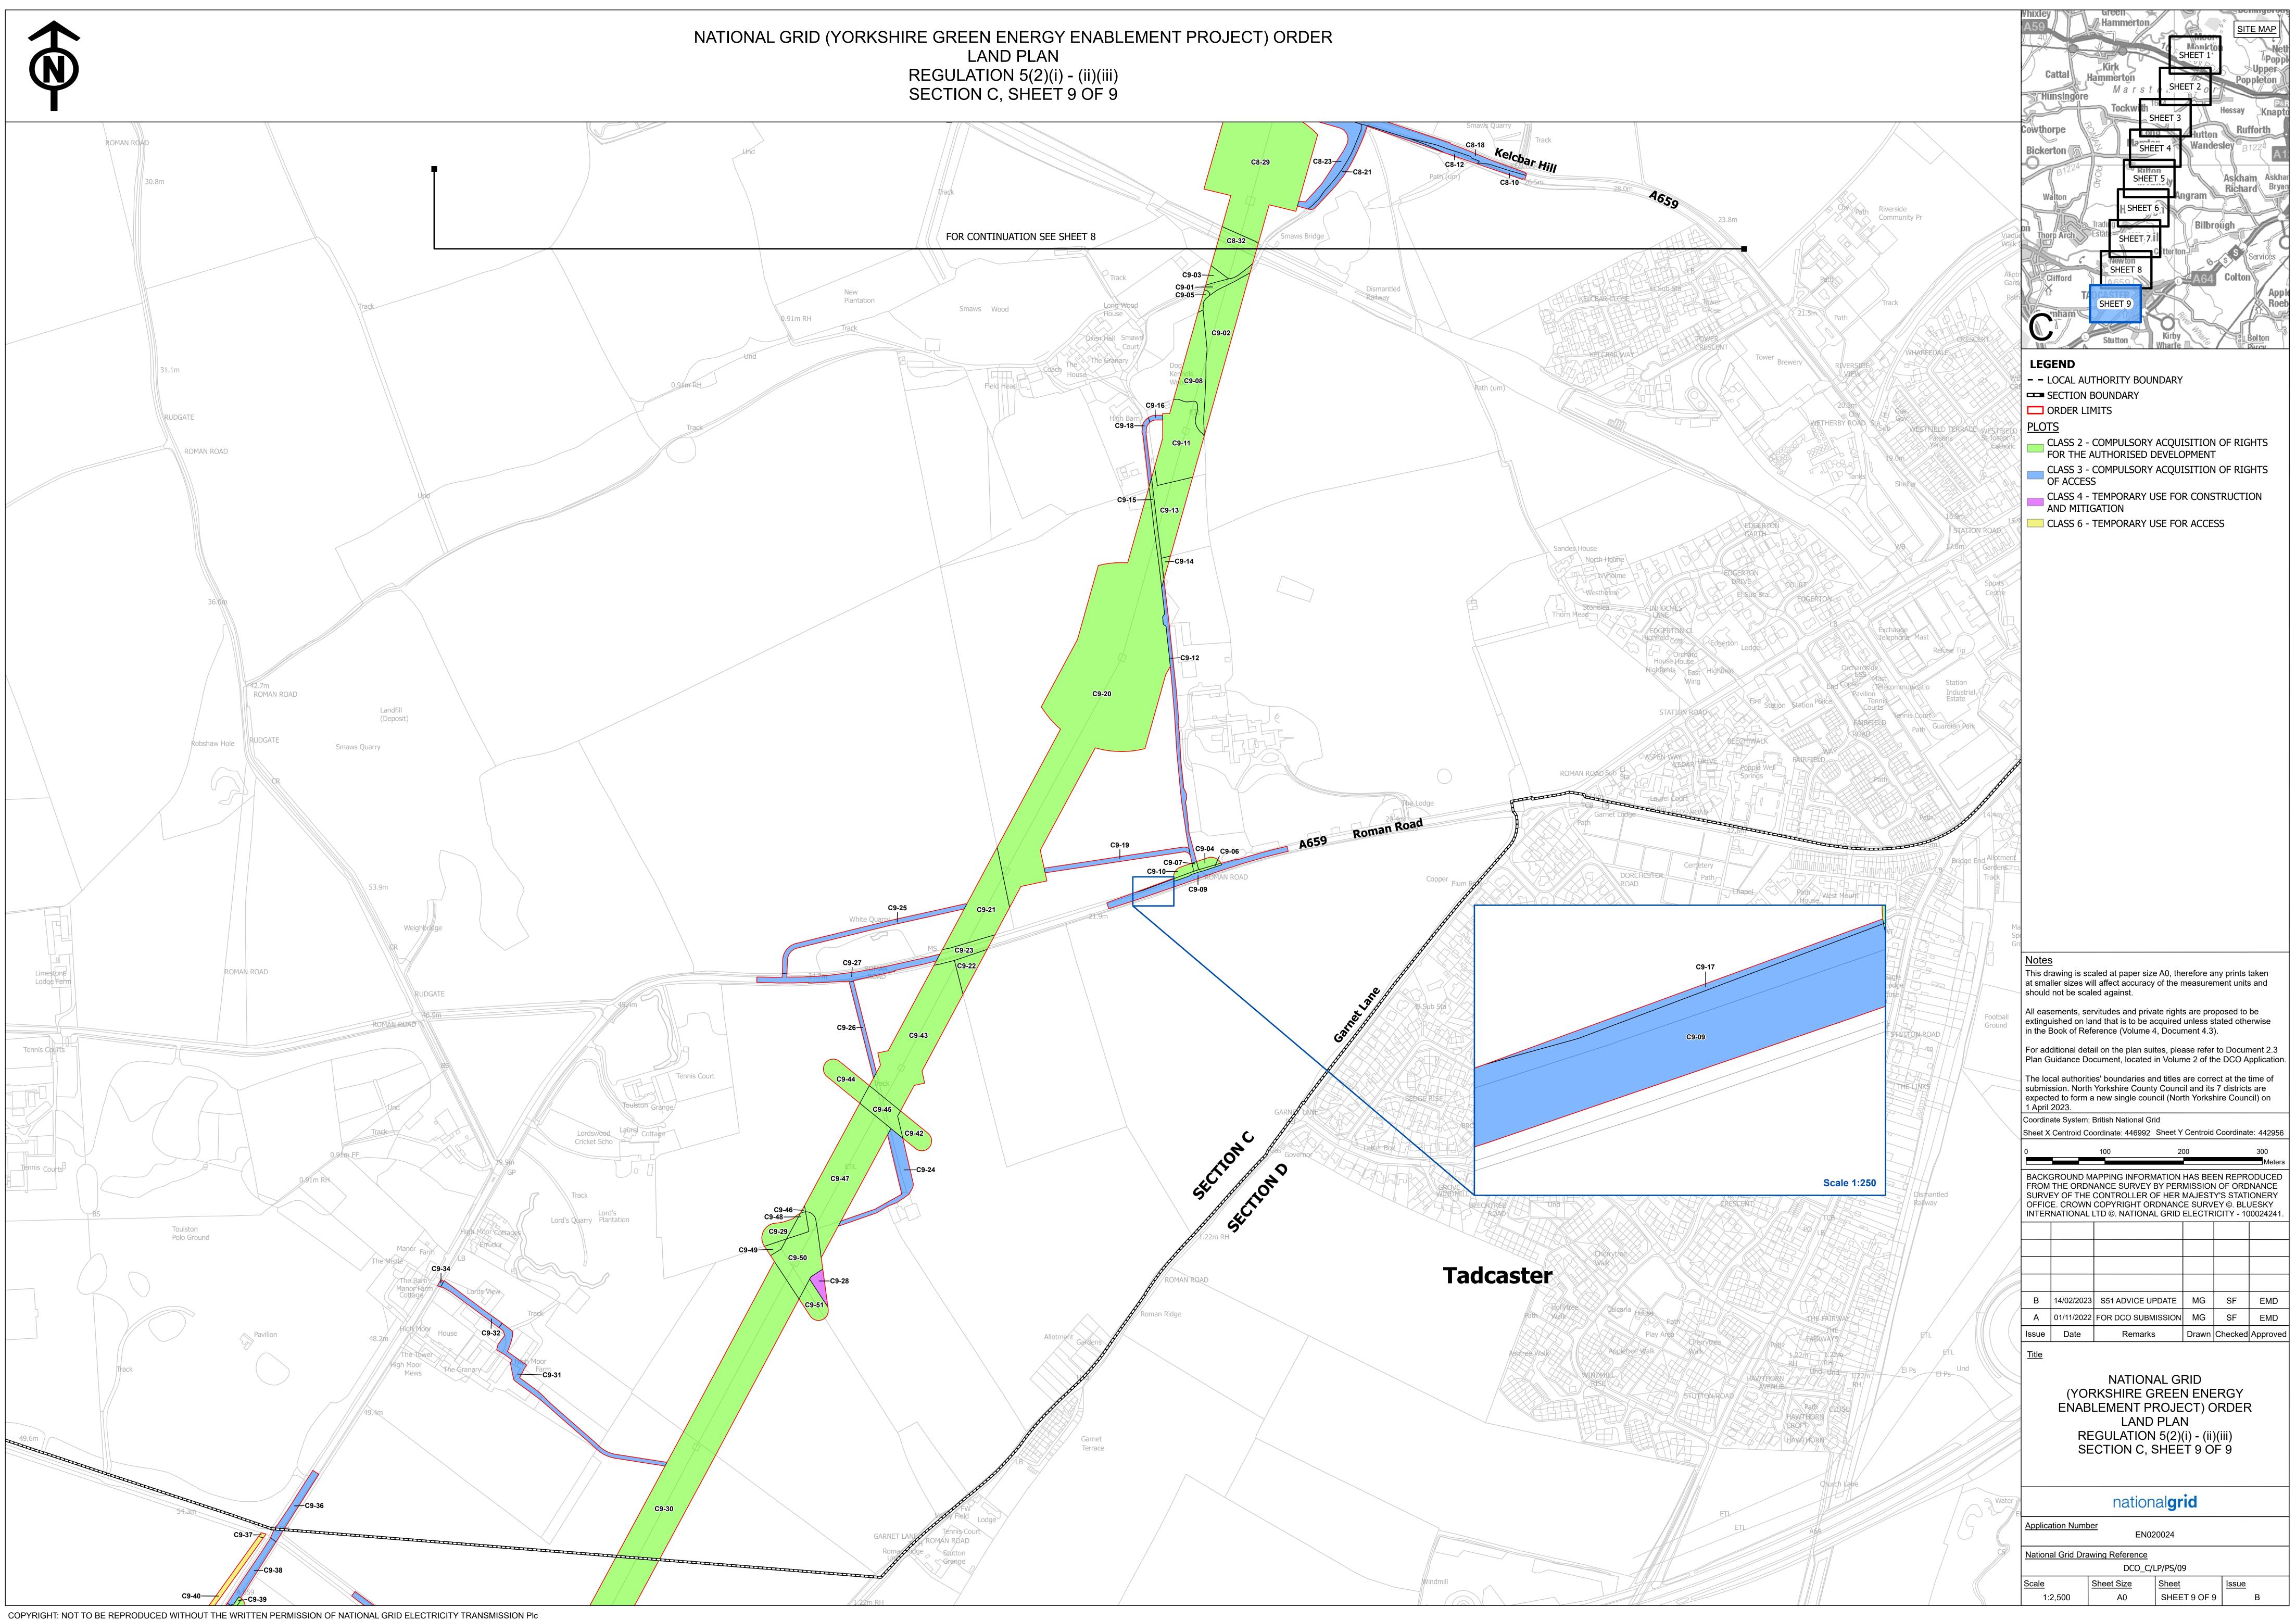

## Document 2.5.3(B) Land Plan Section C

Final Issue B February 2023

Planning Inspectorate Reference: EN020024

Infrastructure Planning (Applications: Prescribed Forms and Procedure) Regulations 2009 Regulation 5(2)(i) - (ii)(iii)